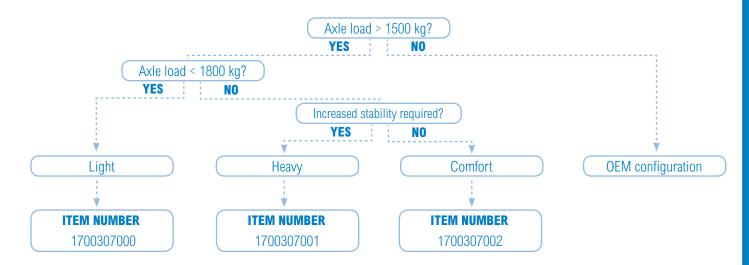

### Identification help for commercial vehicles:

The following applies:

- Modification to VB-CoilSpring will ensure increased spring travel and greater stability.
- Clearly, the 'comfort' spring is less rigid than the 'light' and 'heavy' spring, so the characteristics of the 'comfort' spring will most closely approximate to the original suspension characteristics of the vehicle.
- The 'light' and 'heavy' spring have the same (constant) spring force. The difference is to be found in the length of the spring.