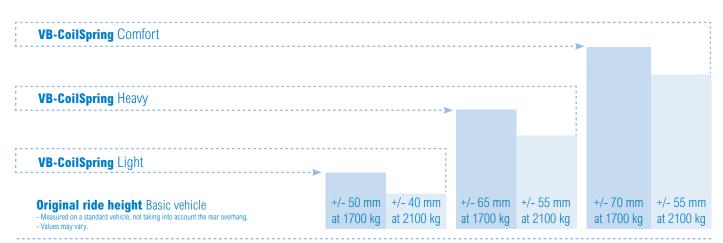

#### Difference in ride height (front axle):

| Vehicle | -                      |
|---------|------------------------|
| Make    | Citroën, Fiat, Peugeot |
| Model   | Jumper, Ducato, Boxer  |
| Version | X250/X290, front axle  |